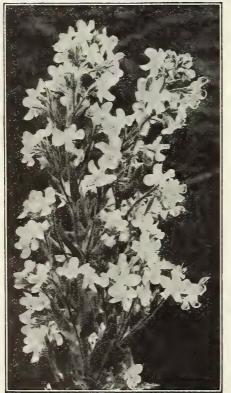

#### Gypsophila (Baby's Breath)

| Element Albe Grandidens (Desis Mashet Charles)  | UZ.   |   |
|-------------------------------------------------|-------|---|
| Elegans Alba Grandiflora (Paris Market Strain). |       |   |
| A fine large flowering form of the annual       |       |   |
| Baby's Breath; fine for cutting. (See cut.)     |       |   |
| 50 cents per 1/4 lb.; \$1.50 per lb             | \$0 1 | 5 |
| Elegans Delicate Pink, A pretty blush-pink      | +     |   |
| form of the above. 60 cts. per 1/4 lb.; \$2.00  |       |   |
| per lb                                          | 2     | 0 |